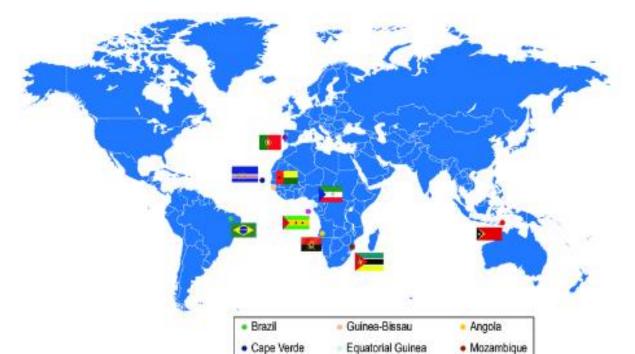

### **Portuguese** – 236 million speakers

· Sao Tome & Principe

Timor Leste

Portugal

| Country A             | 2023 Population | Density (/km²) |
|-----------------------|-----------------|----------------|
| Angola                | 36,684,202      | 29             |
| Brazil                | 216,422,446     | 26             |
| Cape Verde            | 598,682         | 148            |
| Macau                 | 704,149         | 21,403         |
| Mozambique            | 33,897,354      | 43             |
| Portugal              | 10,247,605      | 112            |
| Sao Tome And Principe | 231,856         | 242            |
| Timor Leste           | 1,360,596       | 91             |