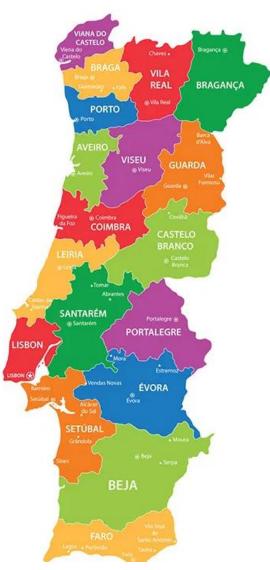

# Portugal

**Portugal:** 

**Capital: Lisbon (Lisboa)** 

**Area:** 92 270 km<sup>2</sup>

Population: about 10 millions

Language: Portuguese

Republic since 1910:

Our President:

# Portugal